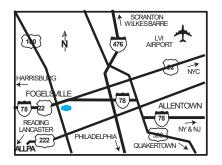

#### **Directions to Our Hotel.**

Our hotel is near the junction of I-78 and Route 100, near Leigh Valley. Allentown-Bethlehem-Easton Airport: Take US-22 W and keep straight onto I-78W/ US-22 W. Exit 49A/Route 100 S and bear left on Penn Dr. and left again onto Keebler Way.

Philadelphia Intera⊠onal Airport: Take 95 S to 476 N to Exit 56 (Leigh Valley). Take 22 W to 78W to Exit 49A (Rt 100 S). Left on Penn and left on Keebler.

ALLENTOWN

Ascend

PARK HOTEL

BY 🛃 CHOICE