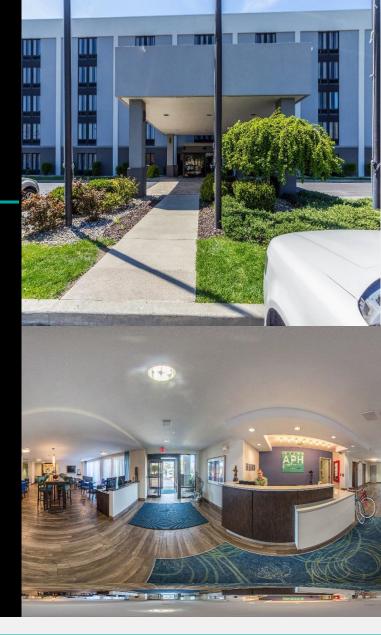

#### **Directions to Our Hotel.**

Our hotel is near the junction of I-78 and Route 100, near Leigh Valley. Allentown-Bethlehem-Easton Airport: Take US-22 W and keep straight onto I-78W/ US-22 W. Exit 49A/Route 100 S and bear left on Penn Dr. and left again onto Keebler Way.

Philadelphia Intera⊠onal Airport: Take 95 S to 476 N to Exit 56 (Leigh Valley). Take 22 W to 78W to Exit 49A (Rt 100 S). Left on Penn and left on Keebler.

ALLENTOWN

Ascend

PARK HOTEL

BY 🛃 CHOICE