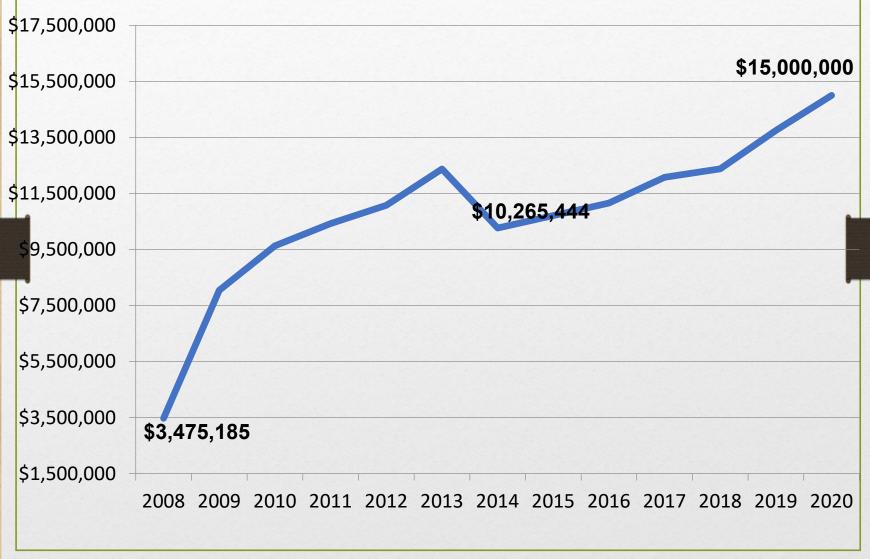

### Pension Plan

- 2020 Budget contributes **\$15** million to Employee Retirement Plan.
- The plan is 86.5% funded
- The plan has over **\$500 Million Dollars in assets**

#### **County Pension Fund Contribution (86.5% Funded)**