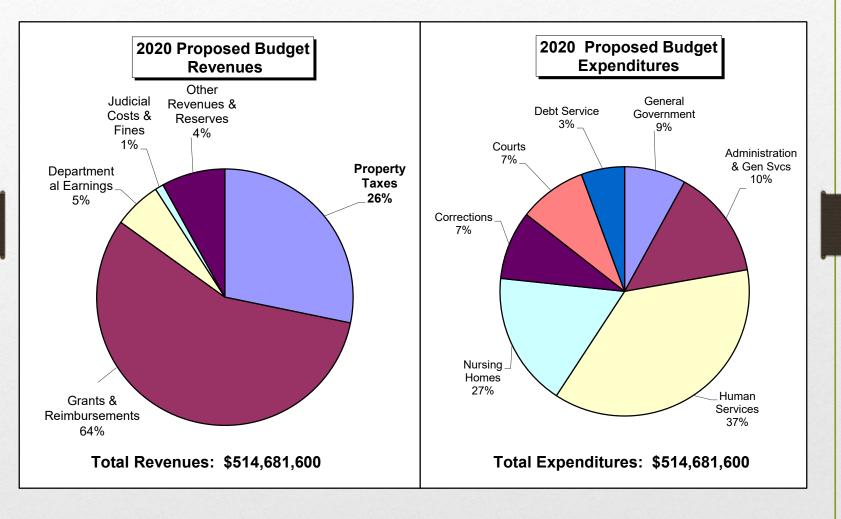

#### Lehigh County 2020 Tax Breakdown

## 2020 Budget Highlights

- Total County Budget: \$ 514.6 Million
- Total County Tax Dollars: \$ 115 Million
- County Millage Rate 3.84 Mills