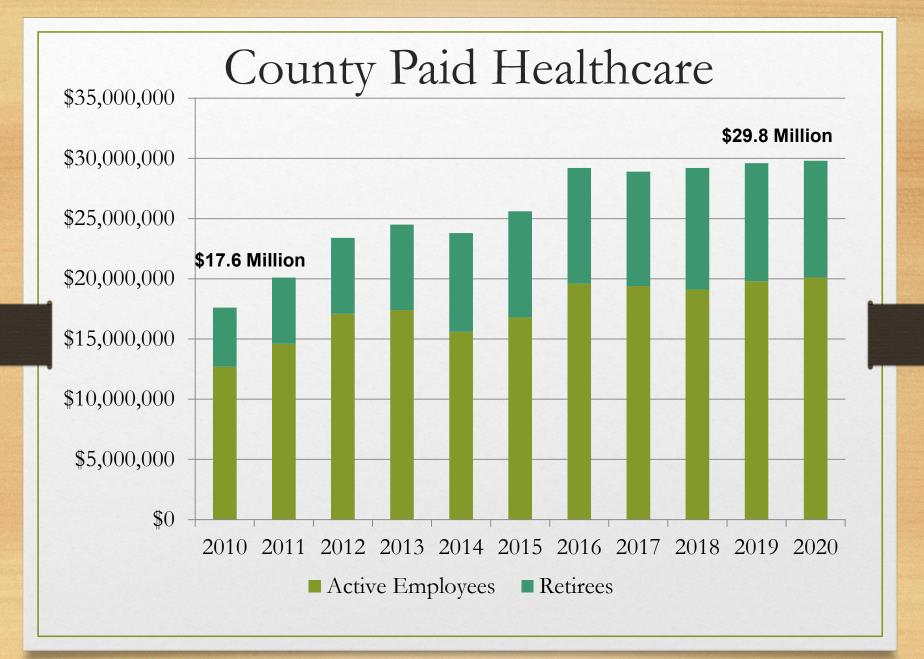

## 2020 Healthcare Highlights

 2020 Healthcare Budget reflects a Medical Savings of \$1.5 Million by updates to our Prescription Plan.
 County Active employee annual cost: \$20.2 Million
 County Retirees annual cost: \$9.6 Million
 County annual employee contribution: \$5 Million
 2020 Total Medical \$34.7 Million