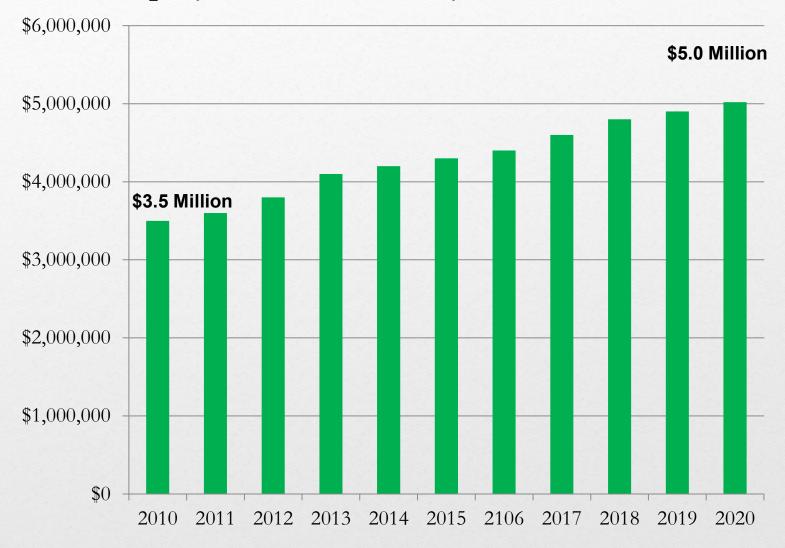

## 2020 Healthcare Highlights

 2020 Healthcare Budget reflects a Medical Savings of \$1.5 Million by updates to our Prescription Plan.
 County Active employee annual cost: \$20.2 Million
 County Retirees annual cost: \$9.6 Million
 County annual employee contribution: \$5 Million
 2020 Total Medical \$34.7 Million